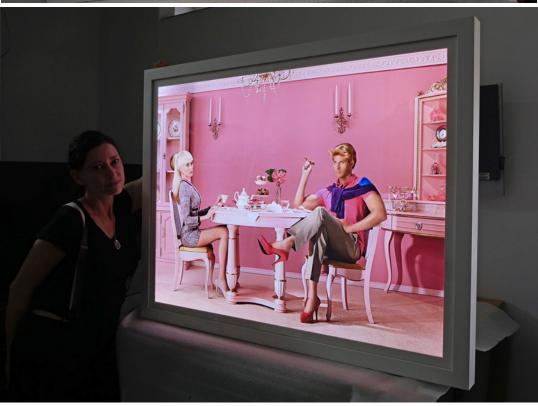

AFFAIR, 2012

Archival top mounted transparency on acrylic with LED light panel FRAMED. All prices US Funds

| Large Edition 1 - 7                   | Medium Edition 1 - 10                 | Small Edition 1 - 20                  |
|---------------------------------------|---------------------------------------|---------------------------------------|
| Framed 42"X 68 Panel 33"X 59"         | Framed 34"X 54" Panel 25"X 45"        | Framed 23"X 37" Panel 18"X 32"        |
| 2" White matte, 2.5" White Wood Frame | 2" White matte, 2.5" White Wood Frame | 1" White matte, 1.5" White Wood Frame |
| 1 - 3 \$10,500                        | 1 - 4 \$8,500                         | 1 - 4 \$4,500                         |
| 4 - 5 \$11,500                        | 5 - 7 \$9,500                         | 5 -10 \$5,500                         |
| 6 \$13,500                            | 8 - 9 \$11,500                        | 11 - 15 \$6,500                       |
| 7 \$15,500                            | 10 \$13,500                           | 16 - 19 \$7,500                       |
|                                       |                                       | 20 \$8,500                            |