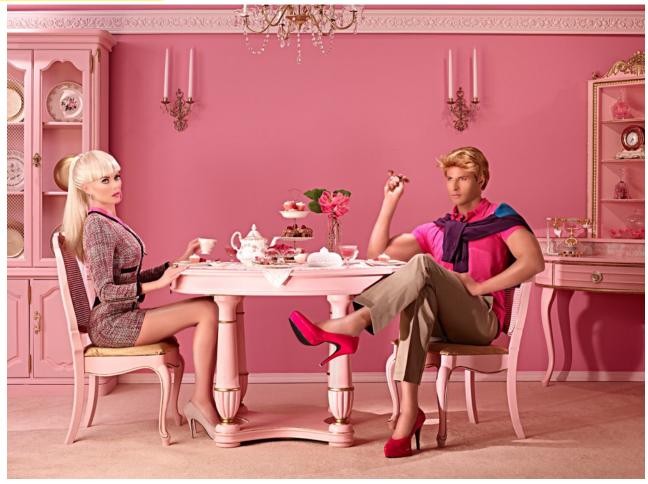

BREAKFAST, 2012

Archival top mounted transparency on acrylic with LED light panel FRAMED. All prices US Funds

| Large Edition 1 - 7 |                   | Medium Edition 1 - 10 |                 | Small Edition 1 - 20   |                     |                    |
|---------------------|-------------------|-----------------------|-----------------|------------------------|---------------------|--------------------|
|                     | Framed 42"X       | 53" Panel 33"X 44"    | Framed 34"X     | 12.5" Panel 25"X 33.5" | Framed 23"X 29      | 9" Panel 18"X 24"  |
|                     | 2" White matte, 2 | 2.5" White Wood Frame | 2" White matte, | 2.5" White Wood Frame  | 1" White matte, 1.5 | " White Wood Frame |
|                     | 1 - 3             | \$10,500              | 1 - 4           | \$8,500                | 1 - 4               | \$4,500            |
|                     | 4 - 5             | \$11,500              | 5 - 7           | \$9,500                | 5 -10               | \$5,500            |
|                     | 6                 | \$13,500              | 8 - 9           | \$11,500               | 11 - 15             | \$6,500            |
|                     | 7                 | \$15,500              | 10              | \$13,500               | 16 - 19             | \$7,500            |
|                     |                   |                       |                 |                        | 20                  | \$8,500            |
|                     |                   |                       |                 |                        |                     |                    |