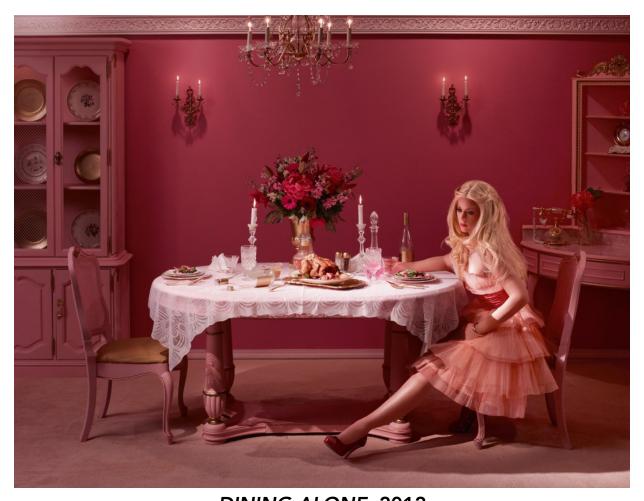

DINING ALONE, 2012
Archival top mounted transparency on acrylic with LED light panel FRAMED. All prices US Funds

| Large Edition 1 - 7                   | Medium Edition 1 - 10                 | Small Edition 1 - 20                  |  |
|---------------------------------------|---------------------------------------|---------------------------------------|--|
| Framed 42"X 52" Panel 33"X 43"        | Framed 34"X 41.5" Panel 25"X 32.5"    | Framed 23"X 28.5" Panel 18"X 23.5"    |  |
| 2" White matte, 2.5" White Wood Frame | 2" White matte, 2.5" White Wood Frame | 1" White matte, 1.5" White Wood Frame |  |
| 1 - 3 \$10,500                        | 1 - 4 \$8,500                         | 1 - 4 \$4,500                         |  |
| 4 - 5 \$11,500                        | 5 - 7 \$9,500                         | 5 -10 \$5,500                         |  |
| 6 \$13,500                            | 8 - 9 \$11,500                        | 11 - 15 \$6,500                       |  |
| 7 \$15,500                            | 10 \$13,500                           | 16 - 19 \$7,500                       |  |
|                                       |                                       | 20 \$8,500                            |  |