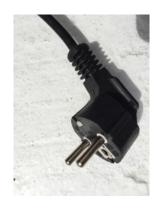

#### **TECHNICAL INFORMATION**

Edge lit LED 3014 60 Per/Meter.

Rocker switch installed, electrical transformer included.

Euro plugs upon request.

Digital remote control included for medium and large sizes.