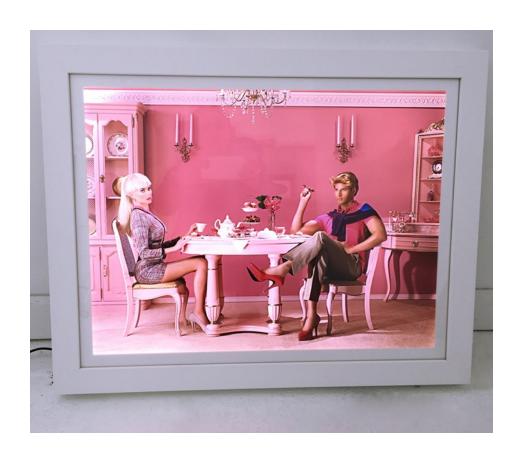

BREAKFAST, 2012

Archival top mounted transparency on acrylic with LED light panel FRAMED. All prices US Funds

| Large Edition 1 - 7 |                   | Medium Edition 1 - 10 |                 | Small Edition 1 - 20   |                     |                    |
|---------------------|-------------------|-----------------------|-----------------|------------------------|---------------------|--------------------|
|                     | Framed 42"X       | 53" Panel 33"X 44"    | Framed 34"X     | 12.5" Panel 25"X 33.5" | Framed 23"X 29      | 9" Panel 18"X 24"  |
|                     | 2" White matte, 2 | 2.5" White Wood Frame | 2" White matte, | 2.5" White Wood Frame  | 1" White matte, 1.5 | " White Wood Frame |
|                     | 1 - 3             | \$10,500              | 1 - 4           | \$8,500                | 1 - 4               | \$4,500            |
|                     | 4 - 5             | \$11,500              | 5 - 7           | \$9,500                | 5 -10               | \$5,500            |
|                     | 6                 | \$13,500              | 8 - 9           | \$11,500               | 11 - 15             | \$6,500            |
|                     | 7                 | \$15,500              | 10              | \$13,500               | 16 - 19             | \$7,500            |
|                     |                   |                       |                 |                        | 20                  | \$8,500            |
|                     |                   |                       |                 |                        |                     |                    |