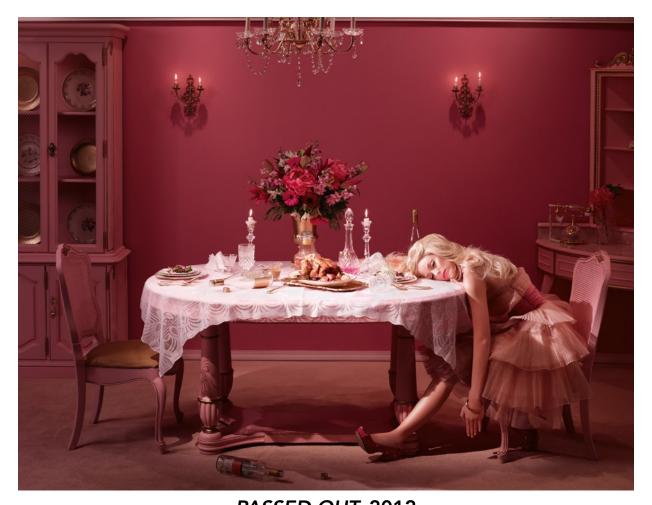

PASSED OUT, 2012
Archival top mounted transparency on acrylic with LED light panel FRAMED. All prices US Funds

| Large Edition 1 - 7                   | Medium Edition 1 - 10                 | Small Edition 1 - 20                  |
|---------------------------------------|---------------------------------------|---------------------------------------|
| Framed 42"X 52" Panel 33"X 43"        | Framed 34"X 41.5" Panel 25"X 32.5"    | Framed 23"X 28.5" Panel 18"X 23.5"    |
| 2" White matte, 2.5" White Wood Frame | 2" White matte, 2.5" White Wood Frame | 1" White matte, 1.5" White Wood Frame |
| 1 - 3 \$10,500                        | 1 - 4 \$8,500                         | 1 - 4 \$4,500                         |
| 4 - 5 \$11,500                        | 5 - 7 \$9,500                         | 5 -10 \$5,500                         |
| 6 \$13,500                            | 8 - 9 \$11,500                        | 11 - 15 \$6,500                       |
| 7 \$15,500                            | 10 \$13,500                           | 16 - 19 \$7,500                       |
|                                       |                                       | 20 \$8,500                            |