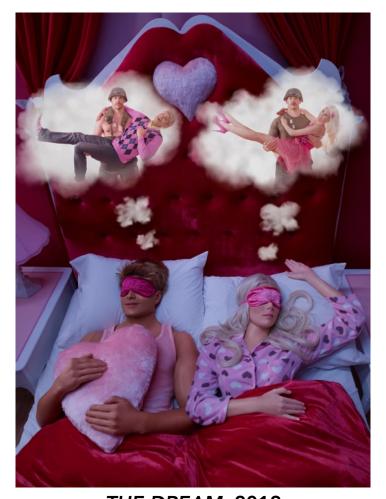

THE DREAM, 2012

Archival top mounted transparency on acrylic with LED light panel FRAMED. All prices US Funds

| Large E           | dition 1 - 7          | Medium E          | dition 1 - 10        | Small Edi           | tion 1 - 20        |
|-------------------|-----------------------|-------------------|----------------------|---------------------|--------------------|
| Framed 53"X       | 42" Panel 44"X 33"    | Framed 42.5"X     | 34" Panel 33.5"X 25" | Framed 29"X 23      | 3" Panel 24"X 18"  |
| 2" White matte, 2 | 2.5" White Wood Frame | 2" White matte, 2 | .5" White Wood Frame | 1" White matte, 1.5 | " White Wood Frame |
| 1 - 3             | \$10,500              | 1 - 4             | \$8,500              | 1 - 4               | \$4,500            |
| 4 - 5             | \$11,500              | 5 - 7             | \$9,500              | 5 -10               | \$5,500            |
| 6                 | \$13,500              | 8 - 9             | \$11,500             | 11 - 15             | \$6,500            |
| 7                 | \$15,500              | 10                | \$13,500             | 16 - 19             | \$7,500            |
|                   |                       |                   |                      | 20                  | \$8,500            |