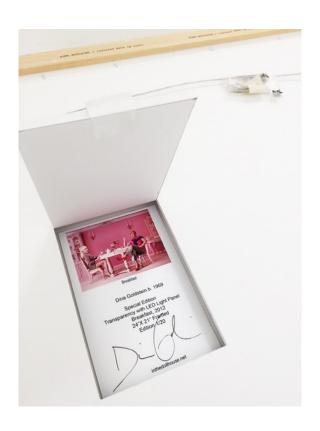

BREAKFAST, 2012

Archival top mounted transparency on acrylic with LED light panel FRAMED. All prices US Funds

| Large Edition 1 - 7 |                   | Medium Edition 1 - 10 |                 | Small Edition 1 - 20   |                     |                    |
|---------------------|-------------------|-----------------------|-----------------|------------------------|---------------------|--------------------|
|                     | Framed 42"X       | 53" Panel 33"X 44"    | Framed 34"X     | 12.5" Panel 25"X 33.5" | Framed 23"X 29      | 9" Panel 18"X 24"  |
|                     | 2" White matte, 2 | 2.5" White Wood Frame | 2" White matte, | 2.5" White Wood Frame  | 1" White matte, 1.5 | " White Wood Frame |
|                     | 1 - 3             | \$10,500              | 1 - 4           | \$8,500                | 1 - 4               | \$4,500            |
|                     | 4 - 5             | \$11,500              | 5 - 7           | \$9,500                | 5 -10               | \$5,500            |
|                     | 6                 | \$13,500              | 8 - 9           | \$11,500               | 11 - 15             | \$6,500            |
|                     | 7                 | \$15,500              | 10              | \$13,500               | 16 - 19             | \$7,500            |
|                     |                   |                       |                 |                        | 20                  | \$8,500            |
|                     |                   |                       |                 |                        |                     |                    |