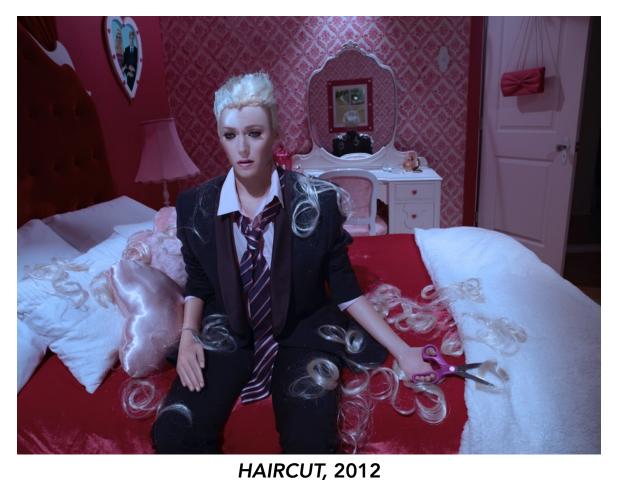

Archival top mounted transparency on acrylic with LED light panel FRAMED. All prices US Funds

| Large Edition 1 - 7                   | Medium Edition 1 - 10                 | Small Edition 1 - 20                  |  |
|---------------------------------------|---------------------------------------|---------------------------------------|--|
| Framed 42"X 53" Panel 33"X 44"        | Framed 34"X 42" Panel 25"X 33"        | Framed 23"X 29" Panel 18"X 24"        |  |
| 2" White matte, 2.5" White Wood Frame | 2" White matte, 2.5" White Wood Frame | 1" White matte, 1.5" White Wood Frame |  |
| 1 - 3 \$10,500                        | 1 - 4 \$8,500                         | 1 - 4 \$4,500                         |  |
| 4 - 5 \$11,500                        | 5 - 7 \$9,500                         | 5 -10 \$5,500                         |  |
| 6 \$13,500                            | 8 - 9 \$11,500                        | 11 - 15 \$6,500                       |  |
| 7 \$15,500                            | 10 \$13,500                           | 16 - 19 \$7,500                       |  |
|                                       |                                       | 20 \$8,500                            |  |