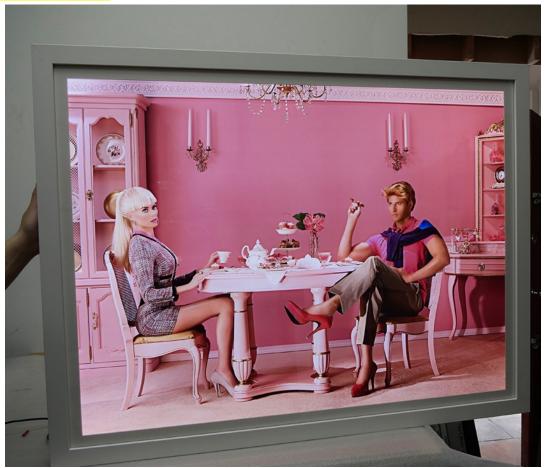

AFFAIR, 2012

Archival top mounted transparency on acrylic with LED light panel FRAMED. All prices US Funds

| Large Edition 1 - 7                   | Medium Edition 1 - 10                 | Small Edition 1 - 20                  |
|---------------------------------------|---------------------------------------|---------------------------------------|
| Framed 42"X 68 Panel 33"X 59"         | Framed 34"X 54" Panel 25"X 45"        | Framed 23"X 37" Panel 18"X 32"        |
| 2" White matte, 2.5" White Wood Frame | 2" White matte, 2.5" White Wood Frame | 1" White matte, 1.5" White Wood Frame |
| 1 - 3 \$10,500                        | 1 - 4 \$8,500                         | 1 - 4 \$4,500                         |
| 4 - 5 \$11,500                        | 5 - 7 \$9,500                         | 5 -10 \$5,500                         |
| 6 \$13,500                            | 8 - 9 \$11,500                        | 11 - 15 \$6,500                       |
| 7 \$15,500                            | 10 \$13,500                           | 16 - 19 \$7,500                       |
|                                       |                                       | 20 \$8,500                            |