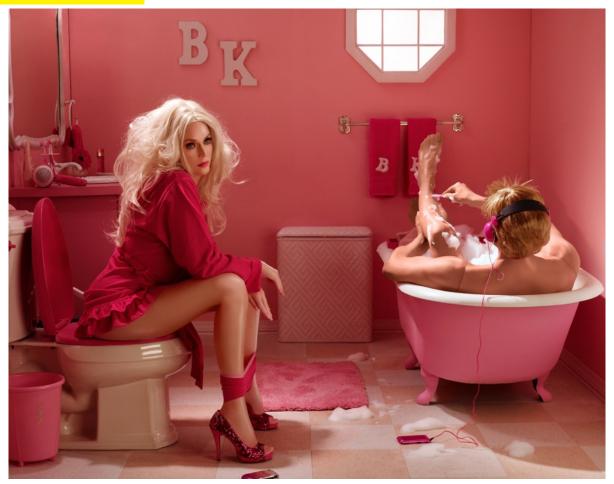

TUB&TOILET, 2012

Archival top mounted transparency on acrylic with LED light panel FRAMED. All prices US Funds

| Large E           | dition 1 - 7          | Medium E          | dition 1 - 10        | Small Edi           | tion 1 - 20         |
|-------------------|-----------------------|-------------------|----------------------|---------------------|---------------------|
| Framed 42"X !     | 51" Panel 33"X 42"    | Framed 34"X 4     | 11" Panel 25"X 32"   | Framed 23"X 28      | 3" Panel 18"X 23"   |
| 2" White matte, 2 | 2.5" White Wood Frame | 2" White matte, 2 | .5" White Wood Frame | 1" White matte, 1.5 | i" White Wood Frame |
| 1 - 3             | \$10,500              | 1 - 4             | \$8,500              | 1 - 4               | \$4,500             |
| 4 - 5             | \$11,500              | 5 - 7             | \$9,500              | 5 -10               | \$5,500             |
| 6                 | \$13,500              | 8 - 9             | \$11,500             | 11 - 15             | \$6,500             |
| 7                 | \$15,500              | 10                | \$13,500             | 16 - 19             | \$7,500             |
|                   |                       |                   |                      | 20                  | \$8,500             |