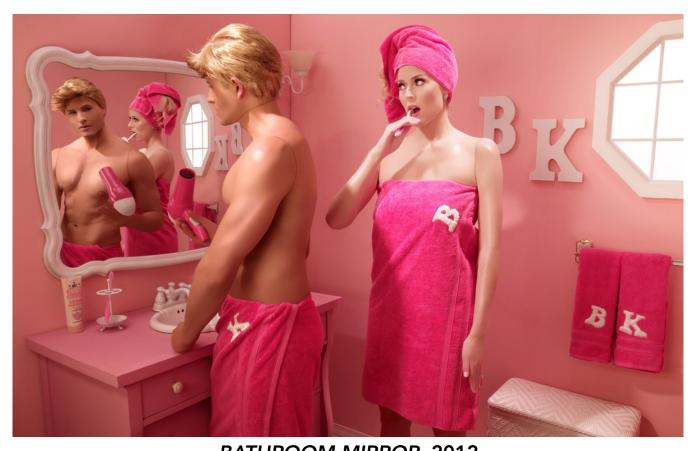

BATHROOM MIRROR, 2012

| Large Edition 1 - 7                   | Medium Edition 1 - 10                 | Small Edition 1 - 20                  |  |
|---------------------------------------|---------------------------------------|---------------------------------------|--|
| Framed 42"X 61.5" Panel 33"X 52.5"    | Framed 34"X 49" Panel 25"X 40"        | Framed 23"X 33.5" Panel 18"X 28.5"    |  |
| 2" White matte, 2.5" White Wood Frame | 2" White matte, 2.5" White Wood Frame | 1" White matte, 1.5" White Wood Frame |  |
| 1 - 3 \$10,500                        | 1 - 4 \$8,500                         | 1 - 4 \$4,500                         |  |
| 4 - 5 \$11,500                        | 5 - 7 \$9,500                         | 5 -10 \$5,500                         |  |
| 6 \$13,500                            | 8 - 9 \$11,500                        | 11 - 15 \$6,500                       |  |
| 7 \$15,500                            | 10 \$13,500                           | 16 - 19 \$7,500                       |  |
|                                       |                                       | 20 \$8,500                            |  |