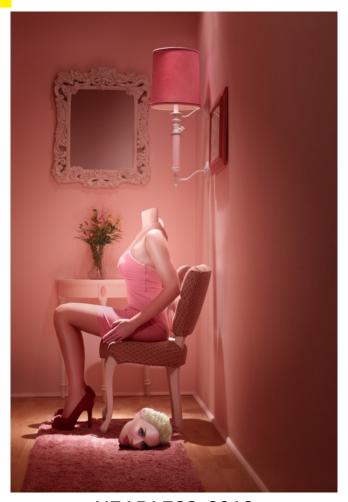

HEADLESS, 2012
Archival top mounted transparency on acrylic with LED light panel FRAMED. All prices US Funds

| Large Edition 1 - 7                   | Medium Edition 1 - 10                 | Small Edition 1 - 20                  |  |
|---------------------------------------|---------------------------------------|---------------------------------------|--|
| Framed 57.5"X 32" Panel 48.5"X 33"    | Framed 46"X 34" Panel 37"X 25"        | Framed 31.5"X 23" Panel 26.5"X 18"    |  |
| 2" White matte, 2.5" White Wood Frame | 2" White matte, 2.5" White Wood Frame | 1" White matte, 1.5" White Wood Frame |  |
| 1 - 3 \$10,500                        | 1 - 4 \$8,500                         | 1 - 4 \$4,500                         |  |
| 4 - 5 \$11,500                        | 5 - 7 \$9,500                         | 5 -10 \$5,500                         |  |
| 6 \$13,500                            | 8 - 9 \$11,500                        | 11 - 15 \$6,500                       |  |
| 7 \$15,500                            | 10 \$13,500                           | 16 - 19 \$7,500                       |  |
|                                       |                                       | 20 \$8,500                            |  |