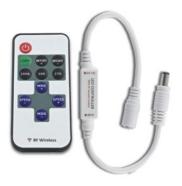

#### **TECHNICAL INFORMATION**

Edge lit LED 3014 60 Per/Meter.

Rocker switch installed, electrical transformer included.

Euro plugs upon request.

Digital remote control included for medium and large sizes.