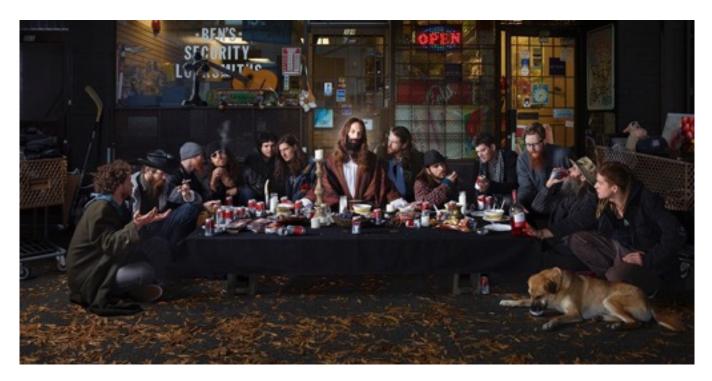

#### Last Supper, East Vancouver 2014

Archival Pigment on Luster paper

PRICE PRINT ONLY / \*FRAMED with White Border (WB) and Black or White Wood Frame

Large Edition 1 - 10 Medium Edition 1 - 10 Small Edition 1 - 20

| 3"WB 39"X 70" Image 33"X 64"    | 2"WB 25"X 45" Image 21"X 41" | 1"WB 13"X 23.5" Image 11"X 21.5" |
|---------------------------------|------------------------------|----------------------------------|
| 1 - 3 \$5,500 / <b>\$7,000*</b> | 1 - 4 \$4,000 / \$5,000      | 1 - 5 \$1,500 / \$2,000          |
| 4 - 5 \$6,500 / \$8,000         | 5 - 7 \$5,000 / \$6,000      | 5 - 9 \$1,700 / \$2,200          |
| 6 - 8 \$8,500 / \$10,000        | 8 - 9 \$7,000 / \$8,000      | 10 - 13 \$1,800 / \$2,300        |
| 8 - 9 \$10,500 / \$13,000       | 10 - \$9,500 / \$10,500      | 14 - 16 \$2,000 / \$2,500        |
| 10 - \$12,500 / \$14,000        |                              | 17 - 19 \$2,500 / \$3,000        |
|                                 |                              | 20 - \$3,000 / \$3,500           |