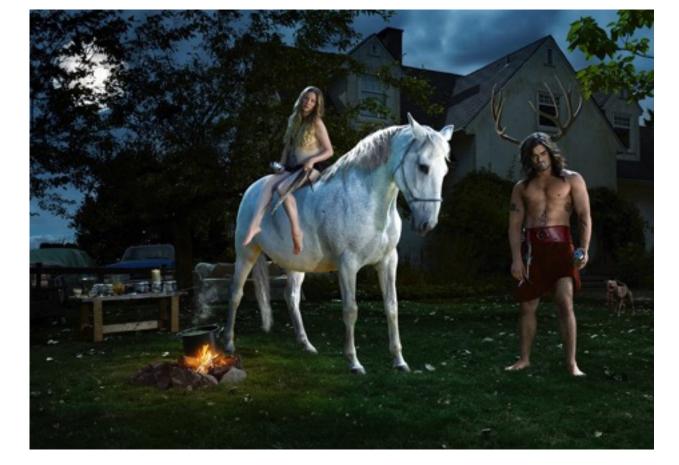

#### Last Supper, East Vancouver 2014

Archival Pigment on Luster paper

PRICE PRINT ONLY / \*FRAMED with White Border (WB) and Black or White Wood Frame

Large Edition 1 - 10 Medium Edition 1 - 10 Small Edition 1 - 20