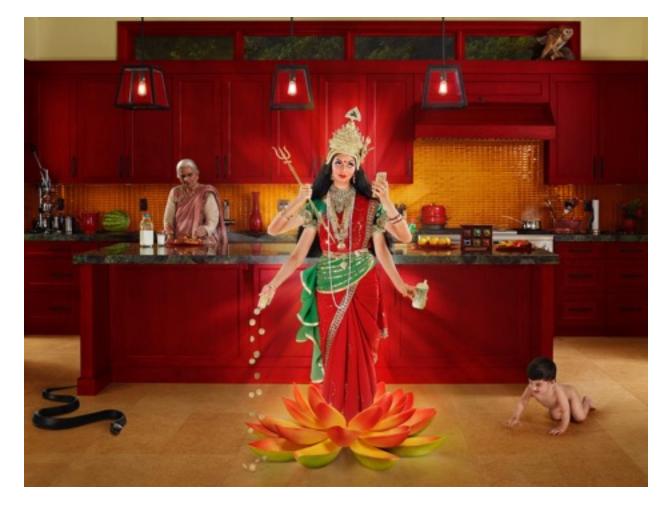

## Lakshmi, 2014

| Large Edition 1 - 10         | Medium Edition 1 - 10        | Small Edition 1 - 20 |                      |
|------------------------------|------------------------------|----------------------|----------------------|
| 3"WB 39"X 50" Image 33"X 44" | 2"WB 29"X 37" Image 25"X 33" | 1″WB 18″             | 'X 23"Image 16"X 21" |
|                              |                              |                      |                      |
| 1 - 3 \$5,500 / \$7,000      | 1 - 4 \$4,000 / \$5,000      | 1 - 5                | \$1,500 / \$2,000    |
| 4 - 5 \$6,500 / \$8,000      | 5 - 7 \$5,000 / \$6,000      | 5 - 9                | \$1,700 / \$2,200    |
| 6 - 8 \$8,500 / \$10,000     | 8 - 9 \$7,000 / \$8,000      | 10 - 13              | \$1,800 / \$2,300    |
| 8 - 9 \$10,500 / \$13,000    | 10 - \$9,500 / \$10,500      | 14 - 16              | \$2,000 / \$2,500    |
| 10 - \$12,500 / \$14,000     |                              | 17 - 19              | \$2,500 / \$3,000    |
|                              |                              | 20 -                 | \$3,000 / \$3,500    |