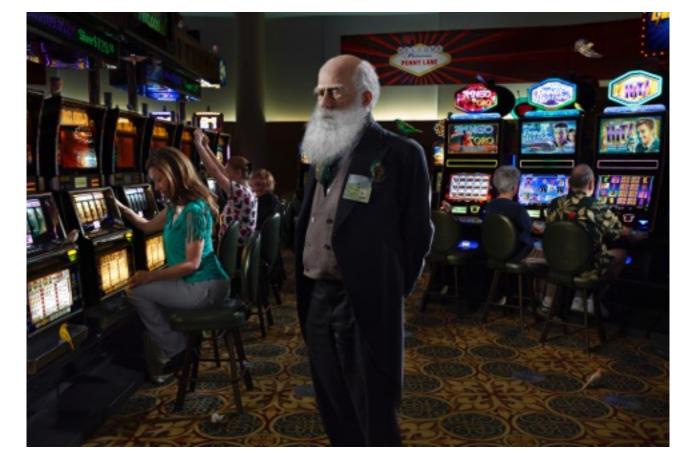

# Darwin, 2014

| Large Edition 1 - 10             | Medium Edition 1 - 10        | Small Edition 1 - 20             |  |
|----------------------------------|------------------------------|----------------------------------|--|
| 3"WB 39"X 54.5" Image 33"X 48.5" | 2"WB 29"X 41" Image 25"X 37" | 1"WB 18"X 25.5" Image 16"X 23.5" |  |
|                                  |                              |                                  |  |
| 1 - 3 \$5,500 / \$7,000          | 1 - 4 \$4,000 / \$5,000      | 1 - 5 \$1,500 / \$2,000          |  |
| 4 - 5 \$6,500 / \$8,000          | 5 - 7 \$5,000 / \$6,000      | 5 - 9 \$1,700 / \$2,200          |  |
| 6 - 8 \$8,500 / \$10,000         | 8 - 9 \$7,000 / \$8,000      | 10 - 13 \$1,800 / \$2,300        |  |
| 8 - 9 \$10,500 / \$13,000        | 10 - \$9,500 / \$10,500      | 14 - 16 \$2,000 / \$2,500        |  |
| 10 - \$12,500 / \$14,000         |                              | 17 - 19 \$2,500 / \$3,000        |  |
|                                  |                              | 20 - \$3,000 / \$3,500           |  |
|                                  |                              |                                  |  |