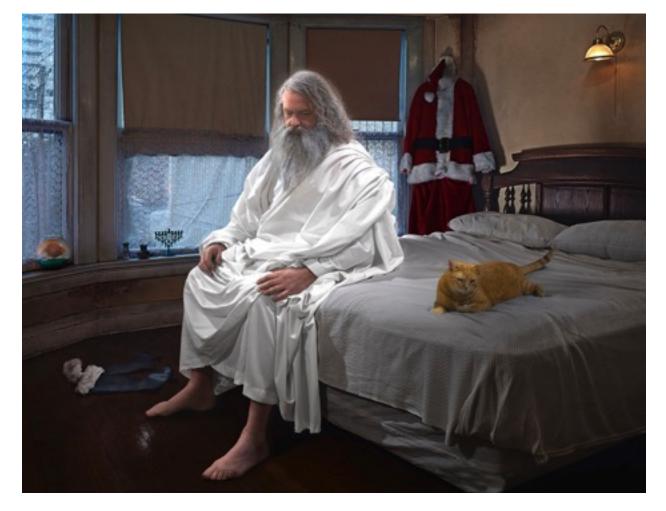

Elohim, 2014

| Large Edition 1 - 10         | Medium Edition 1 - 10            | Small Edition 1 - 20         |  |
|------------------------------|----------------------------------|------------------------------|--|
| 3"WB 39"X 52" Image 33"X 46" | 2"WB 29.5"X 39" Image 25.5"X 35" | 1"WB 18"X 24" Image 16"X 22" |  |
|                              |                                  |                              |  |
| 1 - 3 \$5,500 / \$7,000      | 1 - 4 \$4,000 / \$5,000          | 1 - 5 \$1,500 / \$2,000      |  |
| 4 - 5 \$6,500 / \$8,000      | 5 - 7 \$5,000 / \$6,000          | 5 - 9 \$1,700 / \$2,200      |  |
| 6 - 8 \$8,500 / \$10,000     | 8 - 9 \$7,000 / \$8,000          | 10 - 13 \$1,800 / \$2,300    |  |
| 8 - 9 \$10,500 / \$13,000    | 10 - \$9,500 / \$10,500          | 14 - 16 \$2,000 / \$2,500    |  |
| 10 - \$12,500 / \$14,000     |                                  | 17 - 19 \$2,500 / \$3,000    |  |
|                              |                                  | 20 - \$3,000 / \$3,500       |  |