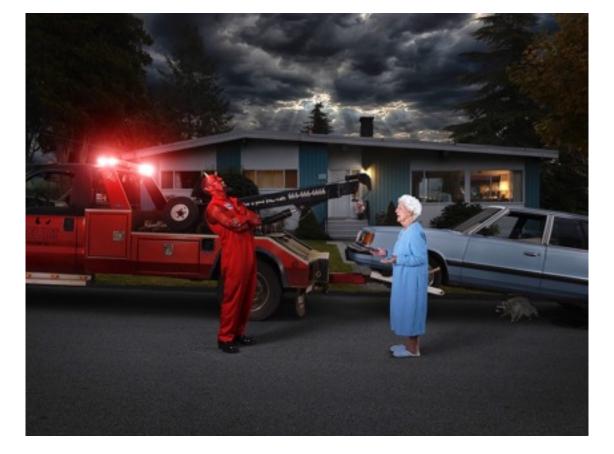

### Satan, 2014

| Large Edition 1 - 10         | Medium Edition 1 - 10        | Small Edition 1 - 20         |  |
|------------------------------|------------------------------|------------------------------|--|
| 3"WB 39"X 50" Image 33"X 44" | 2"WB 29"X 37" Image 25"X 33" | 1"WB 18"X 24" Image 16"X 22" |  |
|                              |                              |                              |  |
| 1 - 3 \$5,500 / \$7,000      | 1 - 4 \$4,000 / \$5,000      | 1 - 5 \$1,500 / \$2,000      |  |
| 4 - 5 \$6,500 / \$8,000      | 5 - 7 \$5,000 / \$6,000      | 5 - 9 \$1,700 / \$2,200      |  |
| 6 - 8 \$8,500 / \$10,000     | 8 - 9 \$7,000 / \$8,000      | 10 - 13 \$1,800 / \$2,300    |  |
| 8 - 9 \$10,500 / \$13,000    | 10 - \$9,500 / \$10,500      | 14 - 16 \$2,000 / \$2,500    |  |
| 10 - \$12,500 / \$14,000     |                              | 17 - 19 \$2,500 / \$3,000    |  |
|                              |                              | 20 - \$3,000 / \$3,500       |  |