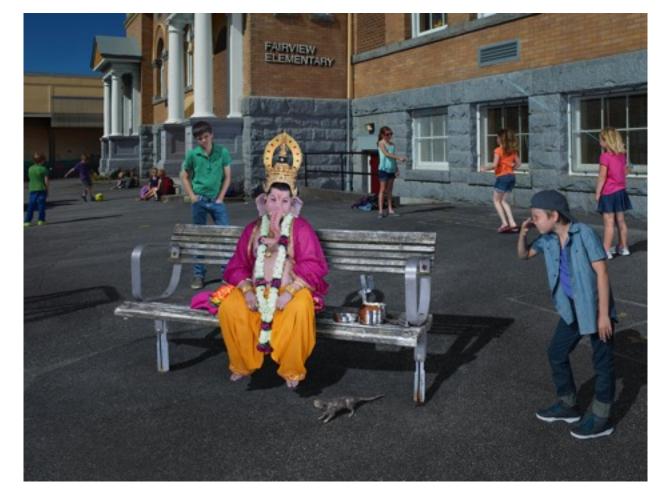

Ganesha, 2014

| Large Edition 1 - 10         | Medium Edition 1 - 10        | Small Edition 1 - 20        |  |
|------------------------------|------------------------------|-----------------------------|--|
| 3"WB 39"X 50" Image 33"X 44" | 2"WB 29"X 37" Image 25"X 33" | 1"WB 18"X 23"Image 16"X 21" |  |
|                              |                              |                             |  |
| 1 - 3 \$5,500 / \$7,000      | 1 - 4 \$4,000 / \$5,000      | 1 - 5 \$1,500 / \$2,000     |  |
| 4 - 5 \$6,500 / \$8,000      | 5 - 7 \$5,000 / \$6,000      | 5 - 9 \$1,700 / \$2,200     |  |
| 6 - 8 \$8,500 / \$10,000     | 8 - 9 \$7,000 / \$8,000      | 10 - 13 \$1,800 / \$2,300   |  |
| 8 - 9 \$10,500 / \$13,000    | 10 - \$9,500 / \$10,500      | 14 - 16 \$2,000 / \$2,500   |  |
| 10 - \$12,500 / \$14,000     |                              | 17 - 19 \$2,500 / \$3,000   |  |
|                              |                              | 20 - \$3,000 / \$3,500      |  |