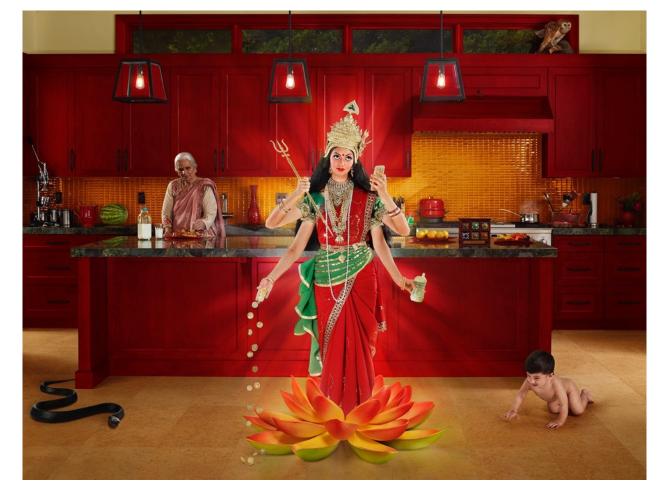

## Lakshmi, 2014

#### Mounted Transparency with LED LIGHT PANEL FRAMED

| Larg  | ge Edition 1 - 7        | Medium Edition 1 - 10 |                         | Small Edi        | ition 1- 20     |
|-------|-------------------------|-----------------------|-------------------------|------------------|-----------------|
| 3″M   | 39"X 50" Panel 33"X 44" | 2″M 29″X              | 37.6" Panel 25" X 33.6" | 1"M 18"X 23.2"Pa | anel 16"X 21.2" |
| 1 - 3 | 3 \$10,500              | 1 - 4                 | \$8,500                 | 1 - 4            | \$4,500         |
| 4 - 5 | 5 \$11,500              | 5 - 7                 | <b>'</b> \$9,500        | 5 -10            | \$5,500         |
| 6     | \$13,500                | 8 - 9                 | \$11,500                | 11 - 1           | 5 \$6,500       |
| 7     | \$15,500                | 10                    | \$13,500                | 16 - 1           | 9 \$7,500       |
|       |                         |                       |                         | 20               | \$8,500         |