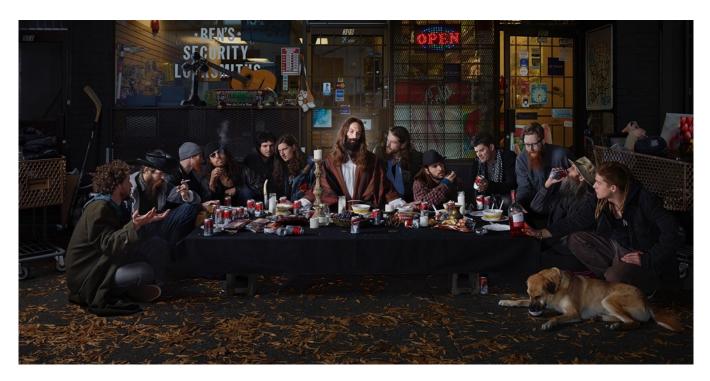

## Last Supper, East Vancouver, 2014

## Mounted Transparency with LED LIGHT PANEL FRAMED

| Large Edition 1 - 7             | Medium Edition 1 - 10       | Small Edition 1- 20            |
|---------------------------------|-----------------------------|--------------------------------|
| 3"M 31.5"X 56" Panel 25.5"X 50" | 2"M 22"X 39" Panel 18"X 35" | 1"M 13"X 23.5 Panel 11"X 21.5" |
| 1 - 3 \$10,500                  | 1 - 4 \$8,500               | 1 - 4 \$4,500                  |
| 4 - 5 \$11,500                  | 5 - 7 \$9,500               | 5 -10 \$5,500                  |
| 6 \$13,500                      | 8 - 9 \$11,500              | 11 - 15 \$6,500                |
| 7 \$15,500                      | 10 \$13,500                 | 16 - 19 \$7,500                |
|                                 |                             | 20 \$8,500                     |