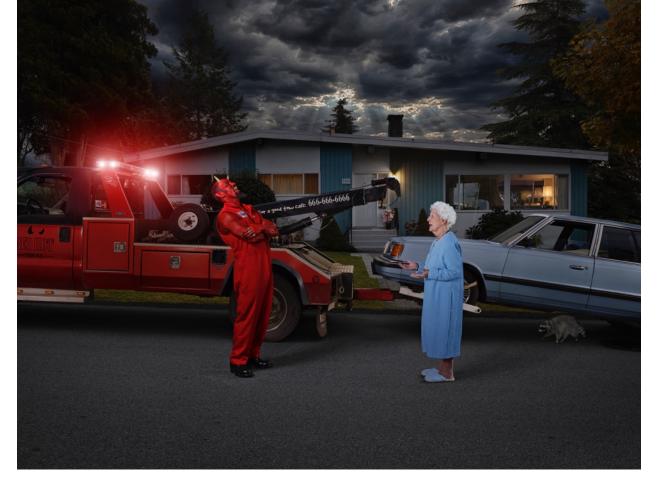

Satan, 2014

Mounted Transparency with LED LIGHT PANEL FRAMED

| Larg  | e Edition 1 - 7        | Medium           | Edition 1 - 10  | Small Ed          | ition 1- 20    |
|-------|------------------------|------------------|-----------------|-------------------|----------------|
| 3″M 3 | 9"X 50" Panel 33"X 44" | 2″M 29″X 37.6″ P | anel 25″X 33.6″ | 1"M 18"X 23.2" Pa | nel 16″X 21.2″ |
| 1 - 3 | \$10,500               | 1 - 4            | \$8,500         | 1 - 4             | \$4,500        |
| 4 - 5 | \$11,500               | 5 - 7            | \$9,500         | 5 -10             | \$5,500        |
| 6     | \$13,500               | 8 - 9            | \$11,500        | 11 - 1            | 5 \$6,500      |
| 7     | \$15,500               | 10               | \$13,500        | 16 - 19           | 9 \$7,500      |
|       |                        |                  |                 | 20                | \$8,500        |