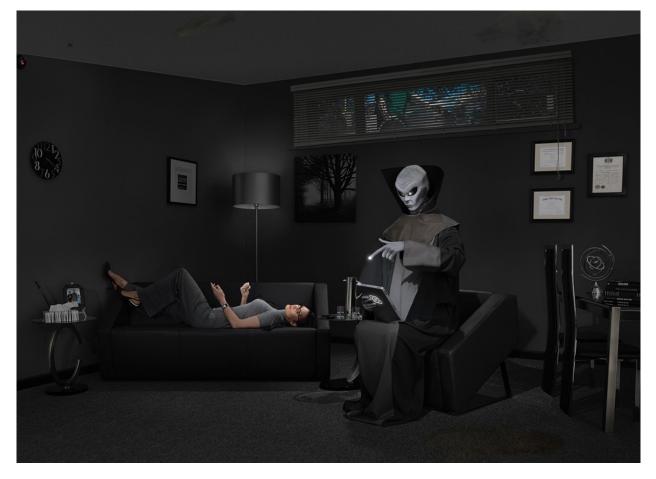

## Xenu, 2014

#### Mounted Transparency with LED LIGHT PANEL FRAMED

| Large Edition 1 - 7Medium Edition 1 - 10 |                              | Small Edition 1- 20            |
|------------------------------------------|------------------------------|--------------------------------|
| 3"M 39"X 51.5" Panel 33"X 45.5"          | 2"M 29"X 40" Panel 25" X 36" | 1"M 18"X 24.7"Panel 16"X 22.7" |
| 1 - 3 \$10,500                           | 1 - 4 \$8,500                | 1 - 4 \$4,500                  |
| 4 - 5 \$11,500                           | 5 - 7 \$9,500                | 5 -10 \$5,500                  |
| 6 \$13,500                               | 8 - 9 \$11,500               | 11 - 15 \$6,500                |
| 7 \$15,500                               | 10 \$13,500                  | 16 - 19 \$7,500                |
|                                          |                              | 20 \$8,500                     |