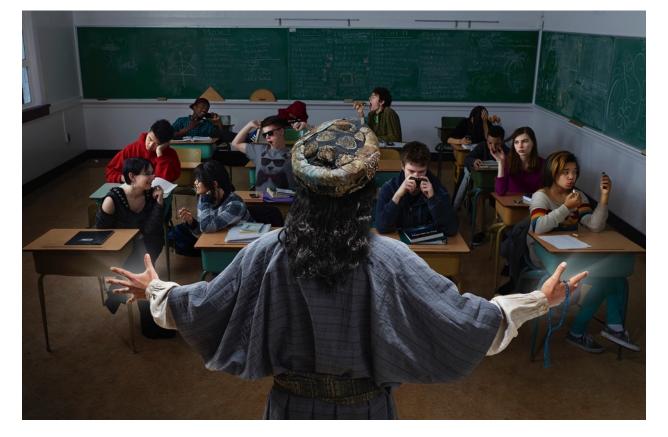

## Muhammad, 2014

### Mounted Transparency with LED LIGHT PANEL FRAMED

| Large Edition 1 - 7             | Medium Edition 1 - 10           | Small Edition 1- 20            |
|---------------------------------|---------------------------------|--------------------------------|
| 3"M 39"X 56.2" Panel 33"X 50.2" | 2"M 29"X 42.5" Panel 25"X 38.5" | 1"M 18"X 24.3"Panel 16"X 22.3" |
| 1 - 3 \$10,500                  | 1 - 4 \$8,500                   | 1 - 4 \$4,500                  |
| 4 - 5 \$11,500                  | 5 - 7 \$9,500                   | 5 -10 \$5,500                  |
| 6 \$13,500                      | 8 - 9 \$11,500                  | 11 - 15 \$6,500                |
| 7 \$15,500                      | 10 \$13,500                     | 16 - 19 \$7,500                |
|                                 |                                 | 20 \$8,500                     |