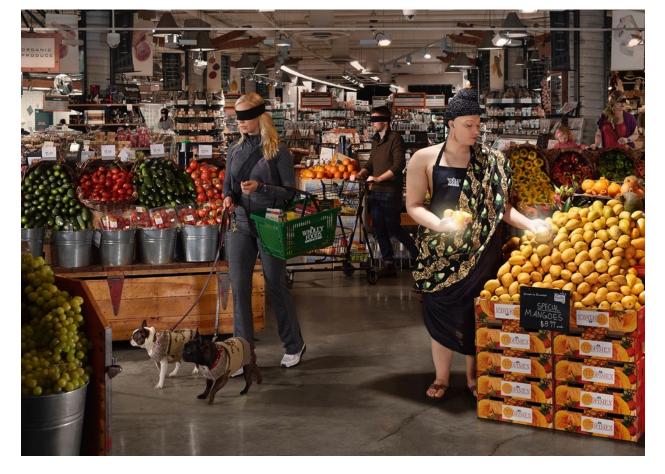

ED LIGHT PANEL FRAMED

| Large Edition 1 - 7         | Medium Edition 1 - 10            | Small Edition 1- 20         |
|-----------------------------|----------------------------------|-----------------------------|
| 3"M 39"X 50" Panel 33"X 44" | 2"M 29"X 37.6" Panel 25" X 33.6" | 1"M 18"X 23" Panel 16"X 21" |
| 1 - 3 \$10,500              | 1 - 4 \$8,500                    | 1 - 4 \$4,500               |
| 4 - 5 \$11,500              | 5 - 7 \$9,500                    | 5 -10 \$5,500               |
| 6 \$13,500                  | 8 - 9 \$11,500                   | 11 - 15 \$6,500             |
| 7 \$15,500                  | 10 \$13,500                      | 16 - 19 \$7,500             |
|                             |                                  | 20 \$8,500                  |



## Buddha, 2014

### Mounted Transparency with LED LIGHT PANEL FRAMED

| Large Edition 1 - 7             | ge Edition 1 - 7 Medium Edition 1 - 10 |                             |
|---------------------------------|----------------------------------------|-----------------------------|
| 3"M 39"X 51.6" Panel 33"X 45.6" | 2"M 29"X 39" Panel 25 X 35.3"          | 1"M 18"X 23" Panel 16"X 21" |
| 1 - 3 \$10,500                  | 1 - 4 \$8,500                          | 1 - 4 \$4,500               |
| 4 - 5 \$11,500                  | 5 - 7 \$9,500                          | 5 -10 \$5,500               |
| 6 \$13,500                      | 8 - 9 \$11,500                         | 11 - 15 \$6,500             |
| 7 \$15,500                      | 10 \$13,500                            | 16 - 19