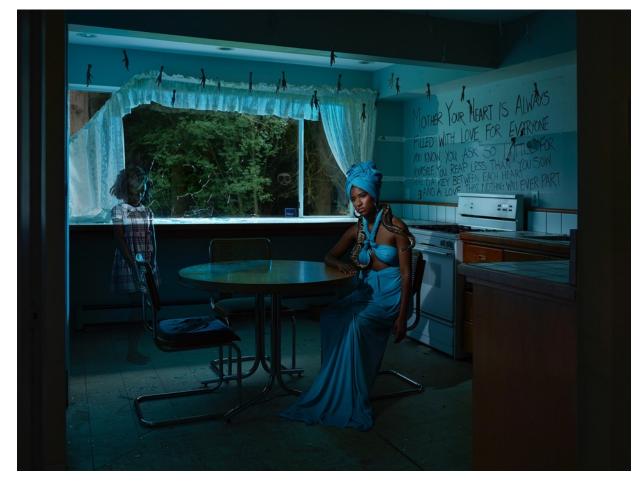

| Small Edition 1- 20            |
|------------------------------------------|------------------------------|--------------------------------|
| 3"M 39"X 51.5" Panel 33"X 45.5"          | 2"M 29"X 40" Panel 25" X 36" | 1"M 18"X 24.7"Panel 16"X 22.7" |
| 1 - 3 \$10,500                           | 1 - 4 \$8,500                | 1 - 4 \$4,500                  |
| 4 - 5 \$11,500                           | 5 - 7 \$9,500                | 5 -10 \$5,500                  |
| 6 \$13,500                               | 8 - 9 \$11,500               | 11 - 15 \$6,500                |
| 7 \$15,500                               | 10 \$13,500                  | 16 - 19 \$7,500                |
|                                          |                              | 20 \$8,500                     |



## Voodoo, 2014

#### Mounted Transparency with LED LIGHT PANEL FRAMED

| Large Edition 1 - 7         | Medium Edition 1 - 10            | Small Edition 1- 20            |
|-----------------------------|----------------------------------|--------------------------------|
| 3"M 39"X 50" Panel 33"X 44" | 2"M 29"X 37.6" Panel 25" X 33.6" | 1"M 18"X 23.2"Panel 16"X 21.2" |
| 1 - 3 \$10,500              | 1 - 4 \$8,500                    | 1 - 4 \$4,500                  |
| 4 - 5 \$11,500              | 5 - 7 \$9,500                    | 5 -10 \$5,500                  |
| 6 \$13,500                  | 8 - 9 \$11,500                   | 11 - 15 \$6,500                |
| 7 \$15,500                  | 10 \$13,500                      | 16 - 19 \$7,500                |
|