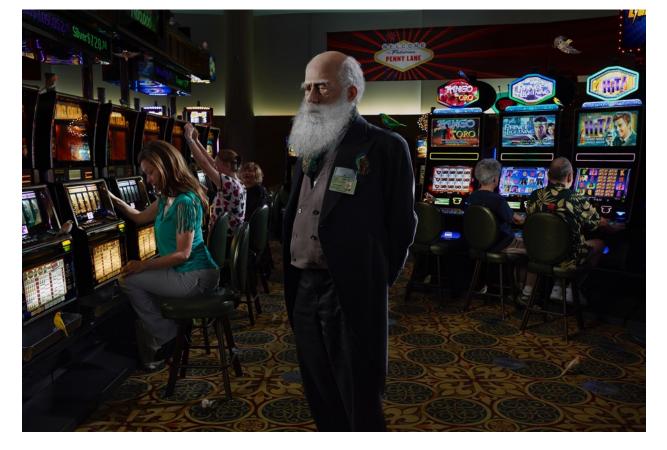

## Darwin, 2014

#### Mounted Transparency with LED LIGHT PANEL FRAMED

| Large Edition 1 - 7             | Medium Edition 1 - 10         | Small Edition 1- 20            |
|---------------------------------|-------------------------------|--------------------------------|
| 3"M 39"X 54.7" Panel 33"X 48.7" | 2"M 29"X 39" Panel 25"X 35" 1 | "M 18"X 25.6 "Panel 16"X 23.6" |
| 1 - 3 \$10,500                  | 1 - 4 \$8,500                 | 1 - 4 \$4,500                  |
| 4 - 5 \$11,500                  | 5 - 7 \$9,500                 | 5 -10 \$5,500                  |
| 6 \$13,500                      | 8 - 9 \$11,500                | 11 - 15 \$6,500                |
| 7 \$15,500                      | 10 \$13,500                   | 16 - 19 \$7,500                |
|                                 |                               | 20 \$8,500                     |