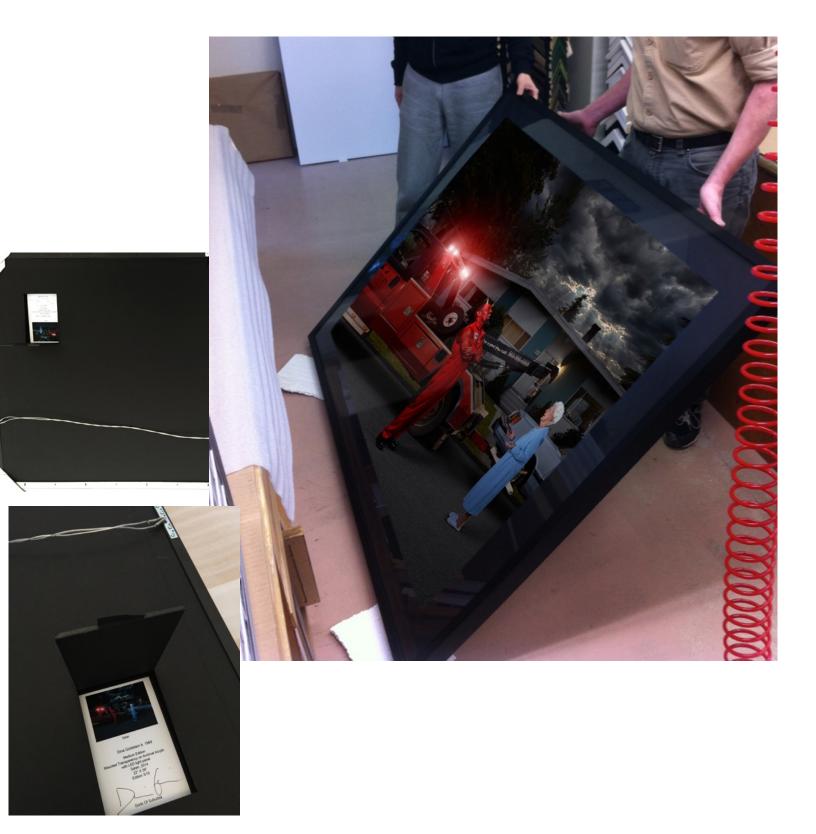

## Gods Of Suburbia - LED PANELS

# Sample Framed : Black matte in Black wood. Plexi or glass included

Rocker switch installed, electrical transformer Included.