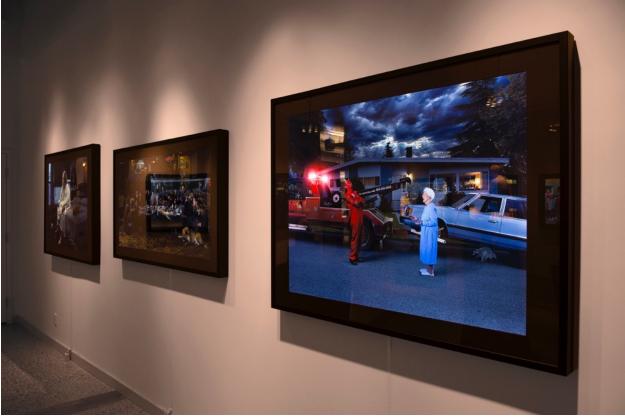

## Gods Of Suburbia - LED PANELS

# Sample Framed : Black matte in Black wood. Plexi or glass included

Rocker switch installed, electrical transformer Included.