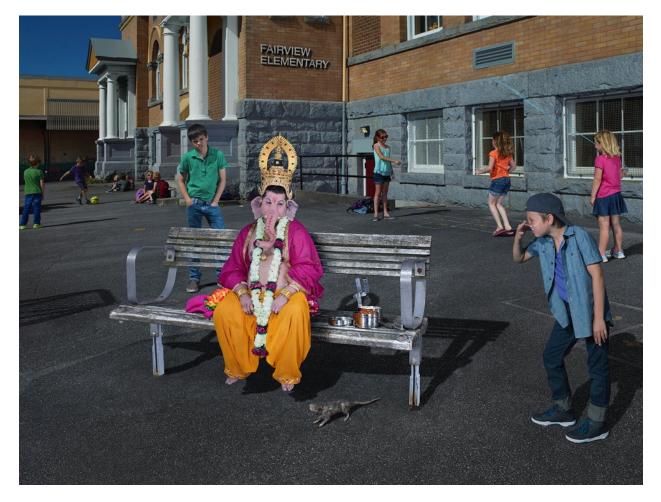

## Ganesha, 2014

### Mounted Transparency with LED LIGHT PANEL FRAMED

| Large Edition 1 - 7         | Medium Edition 1 - 10            | Small Edition 1- 20         |
|-----------------------------|----------------------------------|-----------------------------|
| 3"M 39"X 50" Panel 33"X 44" | 2"M 29"X 37.6" Panel 25" X 33.6" | 1"M 18"X 23" Panel 16"X 21" |
| 1 - 3 \$10,500              | 1 - 4 \$8,500                    | 1 - 4 \$4,500               |
| 4 - 5 \$11,500              | 5 - 7 \$9,500                    | 5 -10 \$5,500               |
| 6 \$13,500                  | 8 - 9 \$11,500                   | 11 - 15 \$6,500             |
| 7 \$15,500                  | 10 \$13,500                      | 16 - 19 \$7,500             |
|                             |                                  | 20 \$8,500                  |