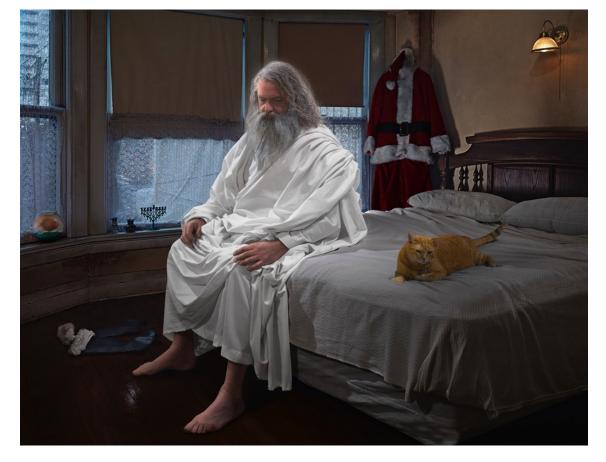

Elohim, 2014

#### Mounted Transparency with LED LIGHT PANEL FRAMED

| Large    | e Edition 1 - 7       | Mediur      | n Edition 1 - 10  | Small Edi         | tion 1- 20     |
|----------|-----------------------|-------------|-------------------|-------------------|----------------|
| 3″M 39   | "X 49" Panel 33"X 43" | 2″M 29″X 36 | 5" Panel 25 X 32" | 1"M 18"X 22.8" Pa | nel 16″X 20.8″ |
| 1 - 3 \$ | \$10,500              | 1 - 4       | \$8,500           | 1 - 4             | \$4,500        |
| 4 - 5 \$ | \$11,500              | 5 - 7       | \$9,500           | 5 -10             | \$5,500        |
| 6        | \$13,500              | 8 - 9       | \$11,500          | 11 - 1            | 5 \$6,500      |
| 7        | \$15,500              | 10          | \$13,500          | 16 - 1            | 9 \$7,500      |
|          |                       |             |                   | 20                | \$8,500        |