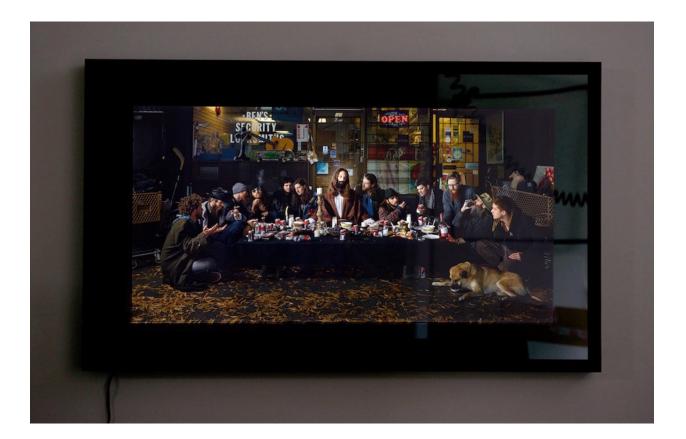

## Last Supper, East Vancouver, 2014

## Mounted Transparency with LED LIGHT PANEL FRAMED

| Large Edition 1 - 7             | Medium Edition 1 - 10       | Small Edition 1- 20            |
|---------------------------------|-----------------------------|--------------------------------|
| 3"M 31.5"X 56" Panel 25.5"X 50" | 2"M 22"X 39" Panel 18"X 35" | 1"M 13"X 23.5 Panel 11"X 21.5" |
| 1 - 3 \$10,500                  | 1 - 4 \$8,500               | 1 - 4 \$4,500                  |
| 4 - 5 \$11,500                  | 5 - 7 \$9,500               | 5 -10 \$5,500                  |
| 6 \$13,500                      | 8 - 9 \$11,500              | 11 - 15 \$6,500                |
| 7 \$15,500                      | 10 \$13,500                 | 16 - 19 \$7,500                |
|                                 |                             | 20 \$8,500                     |