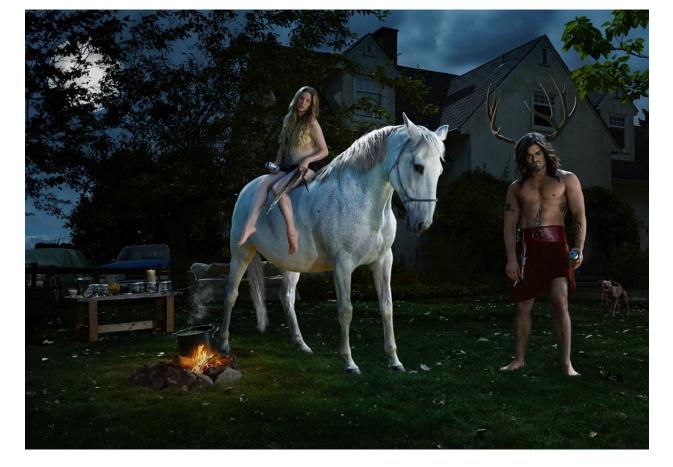

Elohim, 2014

#### Mounted Transparency with LED LIGHT PANEL FRAMED

| Large    | e Edition 1 - 7       | Mediur      | n Edition 1 - 10  | Small Edi         | tion 1- 20     |
|----------|-----------------------|-------------|-------------------|-------------------|----------------|
| 3″M 39   | "X 49" Panel 33"X 43" | 2″M 29″X 36 | 5" Panel 25 X 32" | 1"M 18"X 22.8" Pa | nel 16″X 20.8″ |
| 1 - 3 \$ | \$10,500              | 1 - 4       | \$8,500           | 1 - 4             | \$4,500        |
| 4 - 5 \$ | \$11,500              | 5 - 7       | \$9,500           | 5 -10             | \$5,500        |
| 6        | \$13,500              | 8 - 9       | \$11,500          | 11 - 1            | 5 \$6,500      |
| 7        | \$15,500              | 10          | \$13,500          | 16 - 1            | 9 \$7,500      |
|          |                       |             |                   | 20                | \$8,500        |