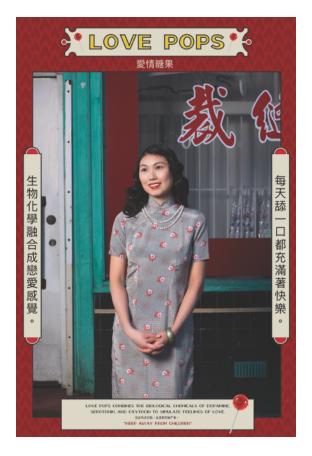

Love Pops, 2016

Pigment on archival smooth matte paper

| Extra Large 1-7 La |                     | Large | arge Edition 1-10   |       | ium Edition 1-10    | Small Edition 1-20 |                    |  |
|--------------------|---------------------|-------|---------------------|-------|---------------------|--------------------|--------------------|--|
| lma                | ge 60"X 40"         | lma   | ge 50"X 33"         | lma   | age 35"X 23"        | I                  | mage 20"X 13"      |  |
| 1 - 3              | 3 \$7,500 / \$8,500 | 1 - 4 | \$5,500 / \$6,500   | 1 - 4 | \$4,000 / \$5,000   | 1- 5               | \$1,500 / \$2,000  |  |
| 4 - 5              | 5 \$8,500 / \$9,500 | 5 - 7 | \$6,500 / \$7,500   | 5 - 7 | \$5,000 / \$6,000   | 5 - 9              | \$1,700 / \$2,200  |  |
| 6                  | \$10,500 / \$11,500 | ) 8-9 | 9 \$8,500 / \$9,500 | 8 - 9 | \$7,000 / \$8,000   | 10 - 1             | 3 \$1,800 /\$2,300 |  |
| 7                  | \$12,500/ \$13,500  | 10    | \$11,500 / \$12,500 | 10    | \$10,000 / \$11,000 | 14 - 1             | 6 \$2,000/ \$2,500 |  |
|                    |                     |       |                     |       |                     | 17 - 1             | 19 \$2,500 \$3,000 |  |
|                    |                     |       |                     |       |                     | 20                 | ) \$3,000 /\$3,500 |  |