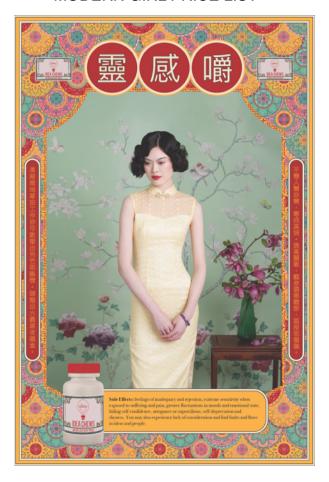

Idea Chews, 2016

Pigment on archival smooth matte paper

| Extra Large 1-7 |                     | Large Edition 1-10 |                     | Medi  | um Edition 1-10     | Small Edition 1-20 |                    |  |
|-----------------|---------------------|--------------------|---------------------|-------|---------------------|--------------------|--------------------|--|
| lmag            | ge 60″X 40″         | lma                | ge 50″X 33″         | lma   | ge 35"X 23"         | lı                 | mage 20"X 13"      |  |
| 1 - 3           | \$7,500 / \$8,500   | 1 - 4              | \$5,500 / \$6,500   | 1 - 4 | \$4,000 / \$5,000   | 1- 5               | \$1,500 / \$2,000  |  |
| 4 - 5           | \$8,500 / \$9,500   | 5 - 7              | \$6,500 / \$7,500   | 5 - 7 | \$5,000 / \$6,000   | 5 - 9              | \$1,700 / \$2,200  |  |
| 6               | \$10,500 / \$11,500 | ) 8-9              | \$8,500 / \$9,500   | 8 - 9 | \$7,000 / \$8,000   | 10 - 13            | 3 \$1,800 /\$2,300 |  |
| 7               | \$12,500/ \$13,500  | 10                 | \$11,500 / \$12,500 | 10    | \$10,000 / \$11,000 | 14 - 1             | 6 \$2,000/ \$2,500 |  |
|                 |                     |                    |                     |       |                     | 17 - 1             | 9 \$2,500 \$3,000  |  |
|                 |                     |                    |                     |       |                     | 20                 | 0 \$3,000 /\$3,500 |  |