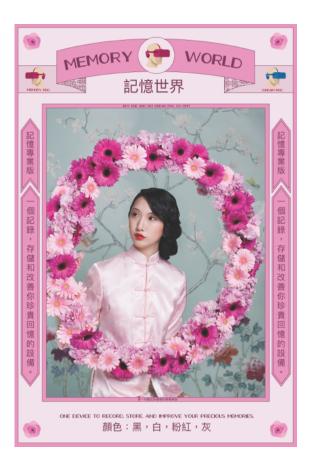

Memory World, 2016

Pigment on archival smooth matte paper

\*PRINT ONLY / FRAMED

| Extra Large 1-7         | Large Edition 1-10      | Medium Edition 1-10     | Small Edition 1-20       |  |  |
|-------------------------|-------------------------|-------------------------|--------------------------|--|--|
| lmage 60"X 40"          | Image 50"X 33"          | Image 35"X 23"          | Image 20"X 13"           |  |  |
| 1 - 3 \$7,500 / \$8,500 | 1 - 4 \$5,500 / \$6,500 | 1 - 4 \$4,000 / \$5,000 | 1-5 \$1,500 / \$2,000    |  |  |
| 4 - 5 \$8,500 / \$9,500 | 5 - 7 \$6,500 / \$7,500 | 5 - 7 \$5,000 / \$6,000 | 5 - 9 \$1,700 / \$2,200  |  |  |
| 6 \$10,500 / \$11,500   | 8 - 9 \$8,500 / \$9,500 | 8 - 9 \$7,000 / \$8,000 | 10 - 13 \$1,800 /\$2,300 |  |  |
| 7 \$12,500/ \$13,500    | 10 \$11,500 / \$12,500  | 10 \$10,000 / \$11,000  | 14 - 16 \$2,000/ \$2,500 |  |  |
|                         |                         |                         | 17 - 19 \$2,500 \$3,000  |  |  |
|                         |                         |                         | 20 \$3,000 /\$3,500      |  |  |