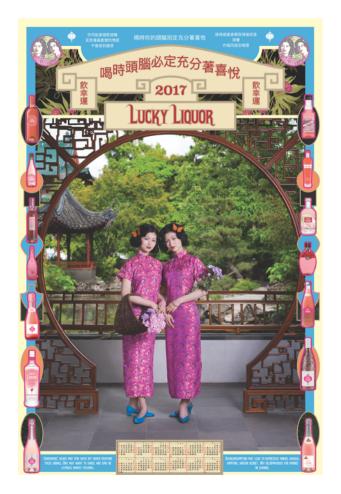

Lucky Liquor, 2016

Pigment on archival smooth matte paper

| Ex  | tra Large 1-7       | e 1-7 Large Edition 1- |                     | Med   | ium Edition 1-10    | Small Edition 1-20 |                    |  |
|-----|---------------------|------------------------|---------------------|-------|---------------------|--------------------|--------------------|--|
| lm  | age 60"X 40"        | lma                    | ge 50"X 33"         | lma   | nge 35"X 23"        | I                  | mage 20"X 13"      |  |
| 1 - | 3 \$7,500 / \$8,500 | 1 - 4                  | \$5,500 / \$6,500   | 1 - 4 | \$4,000 / \$5,000   | 1- 5               | \$1,500 / \$2,000  |  |
| 4 - | 5 \$8,500 / \$9,500 | 5 - 7                  | \$6,500 / \$7,500   | 5 - 7 | \$5,000 / \$6,000   | 5 - 9              | \$1,700 / \$2,200  |  |
| 6   | \$10,500 / \$11,500 | 0 8-9                  | 9 \$8,500 / \$9,500 | 8 - 9 | \$7,000 / \$8,000   | 10 - 1             | 3 \$1,800 /\$2,300 |  |
| 7   | \$12,500/ \$13,500  | 10                     | \$11,500 / \$12,500 | 10    | \$10,000 / \$11,000 | 14 - 1             | 6 \$2,000/ \$2,500 |  |
|     |                     |                        |                     |       |                     | 17 - 1             | 9 \$2,500 \$3,000  |  |
|     |                     |                        |                     |       |                     | 20                 | \$3,000 /\$3,500   |  |