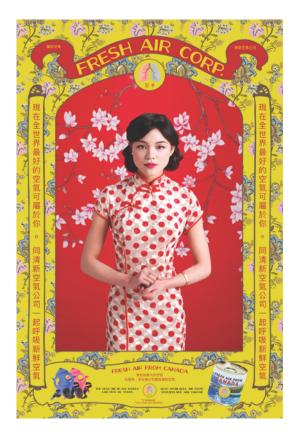

Fresh Air Corp, 2016

Pigment on archival smooth matte paper

| Extra Large 1-7 |                     | Large Edition 1-10 |                     | Medi  | ium Edition 1-10    | Small Edition 1-20 |                    |  |
|-----------------|---------------------|--------------------|---------------------|-------|---------------------|--------------------|--------------------|--|
| lma             | ge 60″X 40″         | lma                | ge 50″X 33″         | lma   | ge 35"X 23"         | I                  | mage 20"X 13"      |  |
| 1 - 3           | \$7,500 / \$8,500   | 1 - 4              | \$5,500 / \$6,500   | 1 - 4 | \$4,000 / \$5,000   | 1- 5               | \$1,500 / \$2,000  |  |
| 4 - 5           | \$8,500 / \$9,500   | 5 - 7              | \$6,500 / \$7,500   | 5 - 7 | \$5,000 / \$6,000   | 5 - 9              | \$1,700 / \$2,200  |  |
| 6               | \$10,500 / \$11,500 | ) 8-9              | 9 \$8,500 / \$9,500 | 8 - 9 | \$7,000 / \$8,000   | 10 - 1             | 3 \$1,800 /\$2,300 |  |
| 7               | \$12,500/ \$13,500  | 10                 | \$11,500 / \$12,500 | 10    | \$10,000 / \$11,000 | 14 - 1             | 6 \$2,000/ \$2,500 |  |
|                 |                     |                    |                     |       |                     | 17 - 1             | 19 \$2,500 \$3,000 |  |
|                 |                     |                    |                     |       |                     | 2                  | 0 \$3,000 /\$3,500 |  |