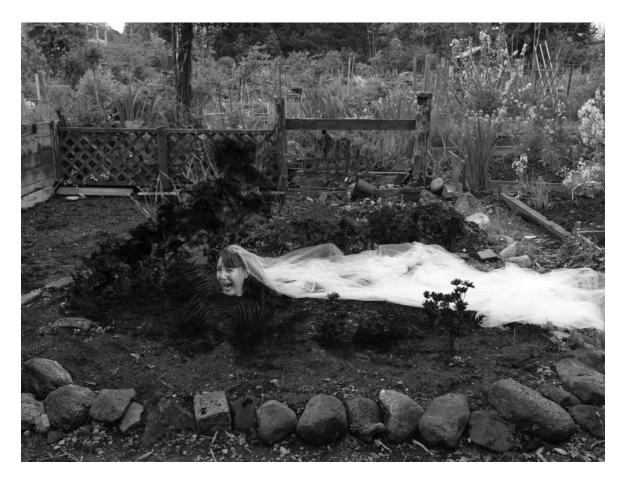

## ASHMODAI GARDEN, 2017

### Pigment on archival semi-matte paper

| 3" - Extra Large Edition 1 - 7 | 3" - Large Edition 1 - 10  | 2" - Medium Edition 1 - 10   | 1" - Small Edition 1-20      |
|--------------------------------|----------------------------|------------------------------|------------------------------|
| 44"X 57"<br>Image 38"X 50.5"   | 39"X 50"<br>Image 33"X 44" | 29"X 37"<br>Image 25"X 33.5" | 18"X 24"<br>Image 16"X 21.5" |
|                                |                            |                              |                              |
| 1 - 3 \$7,500 / \$8,500        | 1 - 3 \$5,500 / \$7,000    | 1 - 4 \$4,000 / \$5,000      | 1 - 5 \$1,500 / \$2,000      |
| 4 - 5 \$8,500 / \$9,500        | 4 - 5 \$6,500 / \$8,000    | 5 - 7 \$5,000 / \$6,000      | 5 - 9 \$1,700 / \$2,200      |
| 6 \$10,500 / \$11,500          | 6 - 8 \$8,500 / \$10,000   | 8 - 9 \$7,000 / \$8,000      | 10 - 13 \$1,800 / \$2,300    |
| 7 \$12,500/ \$13,500           | 8 - 9 \$10,500 / \$13,000  | 10 - \$9,500 / \$10,500      | 14 - 16 \$2,000 / \$2,500    |
|                                | 10 - \$12,500 / \$14,000   |                              | 17 - 19 \$2,500 / \$3,000    |
|                                |                            |                              | 20 - \$3,000 / \$3,500       |