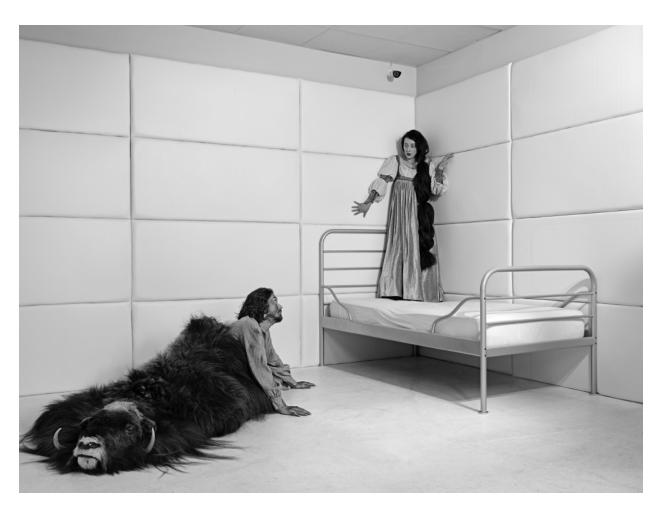

## ELIJAH, 2017

### Pigment on archival semi-matte paper

| 3" - Extra Large Edition 1 - 7 | 3" - Large Edition 1 - 10  | 2" - Medium Edition 1 - 10   | 1" - Small Edition 1-20      |
|--------------------------------|----------------------------|------------------------------|------------------------------|
| 44"X 57"<br>Image 38"X 50.5"   | 39"X 50"<br>Image 33"X 44" | 29"X 37"<br>Image 25"X 33.5" | 18"X 24"<br>Image 16"X 21.5" |
| 1 - 3 \$7,500 / \$8,500        | 1 - 3 \$5,500 / \$7,000    | 1 - 4 \$4,000 / \$5,000      | 1 - 5 \$1,500 / \$2,000      |
| 4 - 5 \$8,500 / \$9,500        | 4 - 5 \$6,500 / \$8,000    | 5 - 7 \$5,000 / \$6,000      | 5 - 9 \$1,700 / \$2,200      |
| 6 \$10,500 / \$11,500          | 6 - 8 \$8,500 / \$10,000   | 8 - 9 \$7,000 / \$8,000      | 10 - 13 \$1,800 / \$2,300    |
| 7 \$12,500/ \$13,500           | 8 - 9 \$10,500 / \$13,000  | 10 - \$9,500 / \$10,500      | 14 - 16 \$2,000 / \$2,500    |
|                                | 10 - \$12,500 / \$14,000   |                              | 17 - 19 \$2,500 / \$3,000    |
|                                |                            |                              | 20 - \$3,000 / \$3,500       |