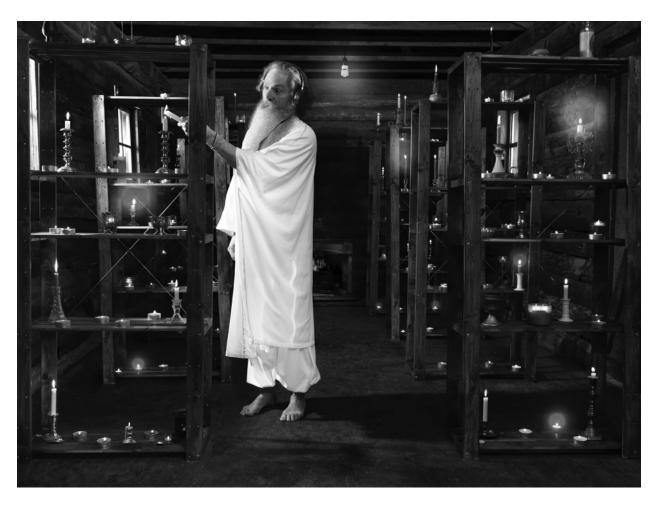

## ELIJAH, 2017

### Pigment on archival semi-matte paper

| 3" - Extra Large Edition 1 - 7 | 3" - Large Edition 1 - 10  | 2" - Medium Edition 1 - 10   | 1" - Small Edition 1-20      |
|--------------------------------|----------------------------|------------------------------|------------------------------|
| 44"X 57"<br>Image 38"X 50.5"   | 39"X 50"<br>Image 33"X 44" | 29"X 37"<br>Image 25"X 33.5" | 18"X 24"<br>Image 16"X 21.5" |
| 1 - 3 \$7,500 / \$8,500        | 1 - 3 \$5,500 / \$7,000    | 1 - 4 \$4,000 / \$5,000      | 1 - 5 \$1,500 / \$2,000      |
| 4 - 5 \$8,500 / \$9,500        | 4 - 5 \$6,500 / \$8,000    | 5 - 7 \$5,000 / \$6,000      | 5 - 9 \$1,700 / \$2,200      |
| 6 \$10,500 / \$11,500          | 6 - 8 \$8,500 / \$10,000   | 8 - 9 \$7,000 / \$8,000      | 10 - 13 \$1,800 / \$2,300    |
| 7 \$12,500/ \$13,500           | 8 - 9 \$10,500 / \$13,000  | 10 - \$9,500 / \$10,500      | 14 - 16 \$2,000 / \$2,500    |
|                                | 10 - \$12,500 / \$14,000   |                              | 17 - 19 \$2,500 / \$3,000    |
|                                |                            |                              | 20 - \$3,000 / \$3,500       |