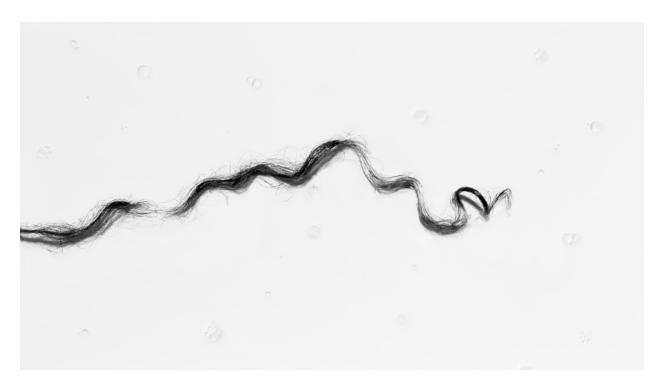

## HAIR IN MILK, 2017

#### Pigment on archival semi-matte paper

| 2.5" - Extra Large Edition 1 - 7 | 2.5" - Large Edition 1 - 10  | 1.5" - Medium Edition 1 - 10 | 1" - Small Edition 1-20      |
|----------------------------------|------------------------------|------------------------------|------------------------------|
| 44"X 57"<br>Image 28.5"X 52"     | 39"X 50"<br>Image 24.5"X 44" | 29"X 37"<br>Image 19.5"X 34" | 18"X 24"<br>Image 13"X 21.5" |
| 1 - 3 \$7,500 / \$8,500          | 1 - 3 \$5,500 / \$7,000      | 1 - 4 \$4,000 / \$5,000      | 1 - 5 \$1,500 / \$2,000      |
| 4 - 5 \$8,500 / \$9,500          | 4 - 5 \$6,500 / \$8,000      | 5 - 7 \$5,000 / \$6,000      | 5 - 9 \$1,700 / \$2,200      |
| 6 \$10,500 / \$11,500            | 6 - 8 \$8,500 / \$10,000     | 8 - 9 \$7,000 / \$8,000      | 10 - 13 \$1,800 / \$2,300    |
| 7 \$12,500/ \$13,500             | 8 - 9 \$10,500 / \$13,000    | 10 - \$9,500 / \$10,500      | 14 - 16 \$2,000 / \$2,500    |
|                                  | 10 - \$12,500 / \$14,000     |                              | 17 - 19 \$2,500 / \$3,000    |
|                                  |                              |                              | 20 - \$3,000 / \$3,500       |